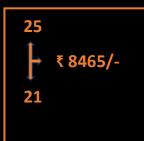

## ₹ 1= 2.25 point value

| RETAILER                        | Customers only have to free sign up for our website he/she will get a 10% discount on every product that he /she shops                                                                                                                                               |
|---------------------------------|----------------------------------------------------------------------------------------------------------------------------------------------------------------------------------------------------------------------------------------------------------------------|
| FASHION CONSULTANT              | Retailers when consuming or selling worth 18500 points value. from his own panel then achieve fashion consultant level.                                                                                                                                              |
| FASHION DEVELOPER               | Fashion Consultant when consuming or selling a product worth 74000 points value worth or develop 4 fashion consultants in direct                                                                                                                                     |
| FASHION ASSOCIATE               | Fashion consultant when consuming or selling a product worth 110,000 points value worth or develop 5 Fashion consultant in direct                                                                                                                                    |
| FASHION PROMOTER<br>MANAGER     | Need to develop 3 Fa which is sponsored by you  *Self ID Purchase point value &Direct ID purchase point value = 369000 points Rank upgrade from 25% to 39%  *Self ID Purchase point value &Direct ID purchase point value = 369000 points Rank upgrade from 30to 39% |
| BUSINESS DEVELOPMENT<br>MANAGER | Develop four 39% who have been sponsored by you submit the challenge form generate a sale value equivalent to 40,15,000 points through your team within 3 consecutive months.                                                                                        |
| BUSINESS HEAD                   | Develop four 42% who have been sponsored by you submit the challenge form generate a sale volume equivalent of 33,000,000 points within 3 consecutive months                                                                                                         |
| NATIONAL BUSINESS HEAD          | Develop for 43% who have been sponsored by you submit the challenge form to generate a sale volume equivalent to 330,000,000 points within 3 consecutive months                                                                                                      |