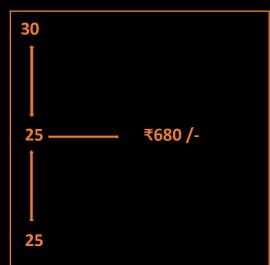

## ₹ 1= 2.25 point value

| RETAILER                        | Customers only have to free sign up for our website he/she will get a 10% discount on every product that he /she shops                                                                                                                                               |
|---------------------------------|----------------------------------------------------------------------------------------------------------------------------------------------------------------------------------------------------------------------------------------------------------------------|
| FASHION CONSULTANT              | Retailers when consuming or selling worth 18500 points value. from his own panel then achieve fashion consultant level.                                                                                                                                              |
| FASHION DEVELOPER               | Fashion Consultant when consuming or selling a product worth 74000 points value worth or develop 4 fashion consultants in direct                                                                                                                                     |
| FASHION ASSOCIATE               | Fashion consultant when consuming or selling a product worth 110,000 points value worth or develop 5 Fashion consultant in direct                                                                                                                                    |
| FASHION PROMOTER<br>MANAGER     | Need to develop 3 Fa which is sponsored by you  *Self ID Purchase point value &Direct ID purchase point value = 369000 points Rank upgrade from 25% to 39%  *Self ID Purchase point value &Direct ID purchase point value = 369000 points Rank upgrade from 30to 39% |
| BUSINESS DEVELOPMENT<br>MANAGER | Develop four 39% who have been sponsored by you submit the challenge form generate a sale value equivalent to 40,15,000 points through your team within 3 consecutive months.                                                                                        |
| BUSINESS HEAD                   | Develop four 42% who have been sponsored by you submit the challenge form generate a sale volume equivalent of 33,000,000 points within 3 consecutive months                                                                                                         |
| NATIONAL BUSINESS HEAD          | Develop for 43% who have been sponsored by you submit the challenge form to generate a sale volume equivalent to 330,000,000 points within 3 consecutive months                                                                                                      |