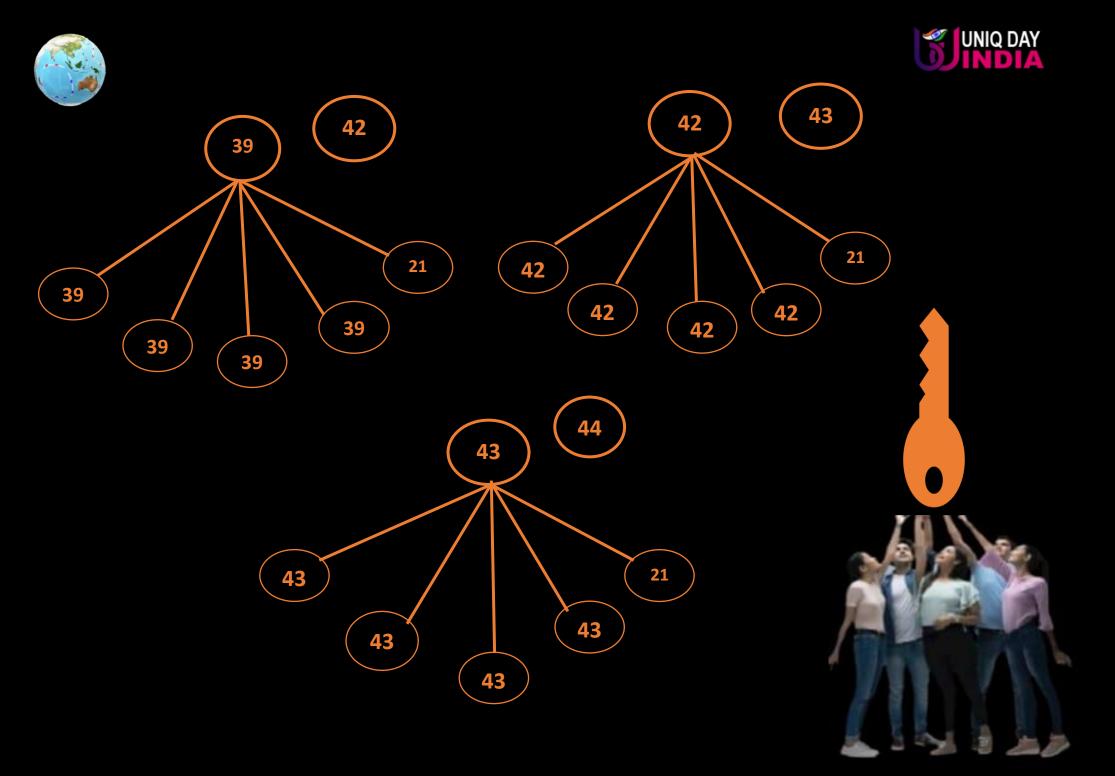

# LEVEL RANK UPGRADATION

| SR.NO | RANK                         | PERSENTAGE |
|-------|------------------------------|------------|
| 1     | RETAILER                     | 10%        |
| 2     | FASHION CONSULTANT           | 21%        |
| 3     | FASHION DEVELOPER            | 25%        |
| 4     | FASHION ASSOCIATE            | 30%        |
| 5     | FASHION PROMOTER MANAGER     | 39%        |
| 6     | BUSINESS DEVELOPMENT MANAGER | 42%        |
| 7     | BUSINESS HEAD                | 43%        |
| 8     | NATIONAL BUSINESS HEAD       | 44%        |

## ₹ 1= 2.25 point value

| RETAILER                        | Customers only have to free sign up for our website he/she will get a 10% discount on every product that he /she shops                                                                                                                                               |
|---------------------------------|----------------------------------------------------------------------------------------------------------------------------------------------------------------------------------------------------------------------------------------------------------------------|
| FASHION CONSULTANT              | Retailers when consuming or selling worth 18500 points value. from his own panel then achieve fashion consultant level.                                                                                                                                              |
| FASHION DEVELOPER               | Fashion Consultant when consuming or selling a product worth 74000 points value worth or develop 4 fashion consultants in direct                                                                                                                                     |
| FASHION ASSOCIATE               | Fashion consultant when consuming or selling a product worth 110,000 points value worth or develop 5 Fashion consultant in direct                                                                                                                                    |
| FASHION PROMOTER<br>MANAGER     | Need to develop 3 Fa which is sponsored by you  *Self ID Purchase point value &Direct ID purchase point value = 369000 points Rank upgrade from 25% to 39%  *Self ID Purchase point value &Direct ID purchase point value = 369000 points Rank upgrade from 30to 39% |
| BUSINESS DEVELOPMENT<br>MANAGER | Develop four 39% who have been sponsored by you submit the challenge form generate a sale value equivalent to 40,15,000 points through your team within 3 consecutive months.                                                                                        |
| BUSINESS HEAD                   | Develop four 42% who have been sponsored by you submit the challenge form generate a sale volume equivalent of 33,000,000 points within 3 consecutive months                                                                                                         |
| NATIONAL BUSINESS HEAD          | Develop for 43% who have been sponsored by you submit the challenge form to generate a sale volume equivalent to 330,000,000 points within 3 consecutive months                                                                                                      |