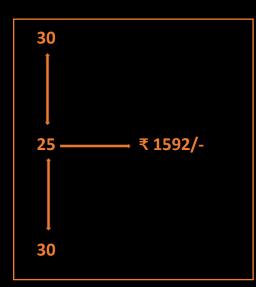

## ₹ 1= 2.25 point value

| RETAILER                        | Customers only have to free sign up for our website he/she will get a 10% discount on every product that he /she shops                                                                                                                                               |
|---------------------------------|----------------------------------------------------------------------------------------------------------------------------------------------------------------------------------------------------------------------------------------------------------------------|
| FASHION CONSULTANT              | Retailers when consuming or selling worth 18500 points value. from his own panel then achieve fashion consultant level.                                                                                                                                              |
| FASHION DEVELOPER               | Fashion Consultant when consuming or selling a product worth 74000 points value worth or develop 4 fashion consultants in direct                                                                                                                                     |
| FASHION ASSOCIATE               | Fashion consultant when consuming or selling a product worth 110,000 points value worth or develop 5 Fashion consultant in direct                                                                                                                                    |
| FASHION PROMOTER<br>MANAGER     | Need to develop 3 Fa which is sponsored by you  *Self ID Purchase point value &Direct ID purchase point value = 369000 points Rank upgrade from 25% to 39%  *Self ID Purchase point value &Direct ID purchase point value = 369000 points Rank upgrade from 30to 39% |
| BUSINESS DEVELOPMENT<br>MANAGER | Develop four 39% who have been sponsored by you submit the challenge form generate a sale value equivalent to 40,15,000 points through your team within 3 consecutive months.                                                                                        |
| BUSINESS HEAD                   | Develop four 42% who have been sponsored by you submit the challenge form generate a sale volume equivalent of 33,000,000 points within 3 consecutive months                                                                                                         |
| NATIONAL BUSINESS HEAD          | Develop for 43% who have been sponsored by you submit the challenge form to generate a sale volume equivalent to 330,000,000 points within 3 consecutive months                                                                                                      |