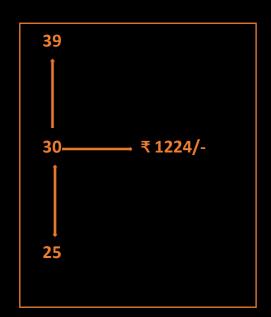

# LEVEL RANK UPGRADATION

| SR.NO | RANK                         | PERSENTAGE |
|-------|------------------------------|------------|
| 1     | RETAILER                     | 10%        |
| 2     | FASHION CONSULTANT           | 21%        |
| 3     | FASHION DEVELOPER            | 25%        |
| 4     | FASHION ASSOCIATE            | 30%        |
| 5     | FASHION PROMOTER MANAGER     | 39%        |
| 6     | BUSINESS DEVELOPMENT MANAGER | 42%        |
| 7     | BUSINESS HEAD                | 43%        |
| 8     | NATIONAL BUSINESS HEAD       | 44%        |

## ₹ 1= 2.25 point value

| RETAILER                        | Customers only have to free sign up for our website he/she will get a 10% discount on every product that he /she shops                                                                                                                                               |
|---------------------------------|----------------------------------------------------------------------------------------------------------------------------------------------------------------------------------------------------------------------------------------------------------------------|
| FASHION CONSULTANT              | Retailers when consuming or selling worth 18500 points value. from his own panel then achieve fashion consultant level.                                                                                                                                              |
| FASHION DEVELOPER               | Fashion Consultant when consuming or selling a product worth 74000 points value worth or develop 4 fashion consultants in direct                                                                                                                                     |
| FASHION ASSOCIATE               | Fashion consultant when consuming or selling a product worth 110,000 points value worth or develop 5 Fashion consultant in direct                                                                                                                                    |
| FASHION PROMOTER<br>MANAGER     | Need to develop 3 Fa which is sponsored by you  *Self ID Purchase point value &Direct ID purchase point value = 369000 points Rank upgrade from 25% to 39%  *Self ID Purchase point value &Direct ID purchase point value = 369000 points Rank upgrade from 30to 39% |
| BUSINESS DEVELOPMENT<br>MANAGER | Develop four 39% who have been sponsored by you submit the challenge form generate a sale value equivalent to 40,15,000 points through your team within 3 consecutive months.                                                                                        |
| BUSINESS HEAD                   | Develop four 42% who have been sponsored by you submit the challenge form generate a sale volume equivalent of 33,000,000 points within 3 consecutive months                                                                                                         |
| NATIONAL BUSINESS HEAD          | Develop for 43% who have been sponsored by you submit the challenge form to generate a sale volume equivalent to 330,000,000 points within 3 consecutive months                                                                                                      |