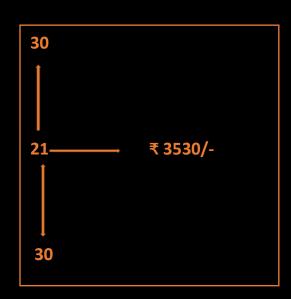

## ₹ 1= 2.25 point value

| RETAILER                        | Customers only have to free sign up for our website he/she will get a 10% discount on every product that he /she shops                                                                                                                                               |
|---------------------------------|----------------------------------------------------------------------------------------------------------------------------------------------------------------------------------------------------------------------------------------------------------------------|
| FASHION CONSULTANT              | Retailers when consuming or selling worth 18500 points value. from his own panel then achieve fashion consultant level.                                                                                                                                              |
| FASHION DEVELOPER               | Fashion Consultant when consuming or selling a product worth 74000 points value worth or develop 4 fashion consultants in direct                                                                                                                                     |
| FASHION ASSOCIATE               | Fashion consultant when consuming or selling a product worth 110,000 points value worth or develop 5 Fashion consultant in direct                                                                                                                                    |
| FASHION PROMOTER<br>MANAGER     | Need to develop 3 Fa which is sponsored by you  *Self ID Purchase point value &Direct ID purchase point value = 369000 points Rank upgrade from 25% to 39%  *Self ID Purchase point value &Direct ID purchase point value = 369000 points Rank upgrade from 30to 39% |
| BUSINESS DEVELOPMENT<br>MANAGER | Develop four 39% who have been sponsored by you submit the challenge form generate a sale value equivalent to 40,15,000 points through your team within 3 consecutive months.                                                                                        |
| BUSINESS HEAD                   | Develop four 42% who have been sponsored by you submit the challenge form generate a sale volume equivalent of 33,000,000 points within 3 consecutive months                                                                                                         |
| NATIONAL BUSINESS HEAD          | Develop for 43% who have been sponsored by you submit the challenge form to generate a sale volume equivalent to 330,000,000 points within 3 consecutive months                                                                                                      |