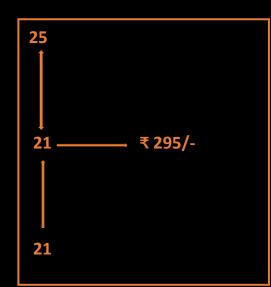

## ₹ 1= 2.25 point value

| RETAILER                        | Customers only have to free sign up for our website he/she will get a 10% discount on every product that he /she shops                                                                                                                                               |
|---------------------------------|----------------------------------------------------------------------------------------------------------------------------------------------------------------------------------------------------------------------------------------------------------------------|
| FASHION CONSULTANT              | Retailers when consuming or selling worth 18500 points value. from his own panel then achieve fashion consultant level.                                                                                                                                              |
| FASHION DEVELOPER               | Fashion Consultant when consuming or selling a product worth 74000 points value worth or develop 4 fashion consultants in direct                                                                                                                                     |
| FASHION ASSOCIATE               | Fashion consultant when consuming or selling a product worth 110,000 points value worth or develop 5 Fashion consultant in direct                                                                                                                                    |
| FASHION PROMOTER<br>MANAGER     | Need to develop 3 Fa which is sponsored by you  *Self ID Purchase point value &Direct ID purchase point value = 369000 points Rank upgrade from 25% to 39%  *Self ID Purchase point value &Direct ID purchase point value = 369000 points Rank upgrade from 30to 39% |
| BUSINESS DEVELOPMENT<br>MANAGER | Develop four 39% who have been sponsored by you submit the challenge form generate a sale value equivalent to 40,15,000 points through your team within 3 consecutive months.                                                                                        |
| BUSINESS HEAD                   | Develop four 42% who have been sponsored by you submit the challenge form generate a sale volume equivalent of 33,000,000 points within 3 consecutive months                                                                                                         |
| NATIONAL BUSINESS HEAD          | Develop for 43% who have been sponsored by you submit the challenge form to generate a sale volume equivalent to 330,000,000 points within 3 consecutive months                                                                                                      |