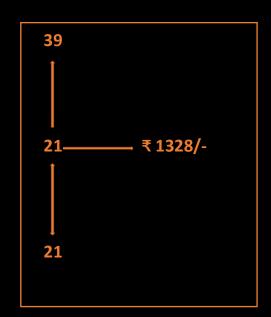

# LEVEL RANK UPGRADATION

| SR.NO | RANK                         | PERSENTAGE |
|-------|------------------------------|------------|
| 1     | RETAILER                     | 10%        |
| 2     | FASHION CONSULTANT           | 21%        |
| 3     | FASHION DEVELOPER            | 25%        |
| 4     | FASHION ASSOCIATE            | 30%        |
| 5     | FASHION PROMOTER MANAGER     | 39%        |
| 6     | BUSINESS DEVELOPMENT MANAGER | 42%        |
| 7     | BUSINESS HEAD                | 43%        |
| 8     | NATIONAL BUSINESS HEAD       | 44%        |

## ₹ 1= 2.25 point value

| RETAILER                        | Customers only have to free sign up for our website he/she will get a 10% discount on every product that he /she shops                                                                                                                                               |
|---------------------------------|----------------------------------------------------------------------------------------------------------------------------------------------------------------------------------------------------------------------------------------------------------------------|
| FASHION CONSULTANT              | Retailers when consuming or selling worth 18500 points value. from his own panel then achieve fashion consultant level.                                                                                                                                              |
| FASHION DEVELOPER               | Fashion Consultant when consuming or selling a product worth 74000 points value worth or develop 4 fashion consultants in direct                                                                                                                                     |
| FASHION ASSOCIATE               | Fashion consultant when consuming or selling a product worth 110,000 points value worth or develop 5 Fashion consultant in direct                                                                                                                                    |
| FASHION PROMOTER<br>MANAGER     | Need to develop 3 Fa which is sponsored by you  *Self ID Purchase point value &Direct ID purchase point value = 369000 points Rank upgrade from 25% to 39%  *Self ID Purchase point value &Direct ID purchase point value = 369000 points Rank upgrade from 30to 39% |
| BUSINESS DEVELOPMENT<br>MANAGER | Develop four 39% who have been sponsored by you submit the challenge form generate a sale value equivalent to 40,15,000 points through your team within 3 consecutive months.                                                                                        |
| BUSINESS HEAD                   | Develop four 42% who have been sponsored by you submit the challenge form generate a sale volume equivalent of 33,000,000 points within 3 consecutive months                                                                                                         |
| NATIONAL BUSINESS HEAD          | Develop for 43% who have been sponsored by you submit the challenge form to generate a sale volume equivalent to 330,000,000 points within 3 consecutive months                                                                                                      |