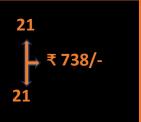

## ₹ 1= 2.25 point value

| RETAILER                        | Customers only have to free sign up for our website he/she will get a 10% discount on every product that he /she shops                                                                                                                                               |
|---------------------------------|----------------------------------------------------------------------------------------------------------------------------------------------------------------------------------------------------------------------------------------------------------------------|
| FASHION CONSULTANT              | Retailers when consuming or selling worth 18500 points value. from his own panel then achieve fashion consultant level.                                                                                                                                              |
| FASHION DEVELOPER               | Fashion Consultant when consuming or selling a product worth 74000 points value worth or develop 4 fashion consultants in direct                                                                                                                                     |
| FASHION ASSOCIATE               | Fashion consultant when consuming or selling a product worth 110,000 points value worth or develop 5 Fashion consultant in direct                                                                                                                                    |
| FASHION PROMOTER<br>MANAGER     | Need to develop 3 Fa which is sponsored by you  *Self ID Purchase point value &Direct ID purchase point value = 369000 points Rank upgrade from 25% to 39%  *Self ID Purchase point value &Direct ID purchase point value = 369000 points Rank upgrade from 30to 39% |
| BUSINESS DEVELOPMENT<br>MANAGER | Develop four 39% who have been sponsored by you submit the challenge form generate a sale value equivalent to 40,15,000 points through your team within 3 consecutive months.                                                                                        |
| BUSINESS HEAD                   | Develop four 42% who have been sponsored by you submit the challenge form generate a sale volume equivalent of 33,000,000 points within 3 consecutive months                                                                                                         |
| NATIONAL BUSINESS HEAD          | Develop for 43% who have been sponsored by you submit the challenge form to generate a sale volume equivalent to 330,000,000 points within 3 consecutive months                                                                                                      |