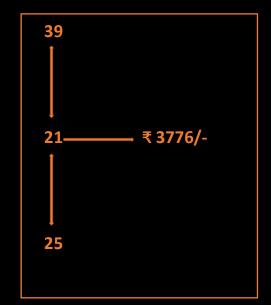

# LEVEL RANK UPGRADATION

| SR.NO | RANK                         | PERSENTAGE |
|-------|------------------------------|------------|
| 1     | RETAILER                     | 10%        |
| 2     | FASHION CONSULTANT           | 21%        |
| 3     | FASHION DEVELOPER            | 25%        |
| 4     | FASHION ASSOCIATE            | 30%        |
| 5     | FASHION PROMOTER MANAGER     | 39%        |
| 6     | BUSINESS DEVELOPMENT MANAGER | 42%        |
| 7     | BUSINESS HEAD                | 43%        |
| 8     | NATIONAL BUSINESS HEAD       | 44%        |

## ₹ 1= 2.25 point value

| RETAILER                        | Customers only have to free sign up for our website he/she will get a 10% discount on every product that he /she shops                                                                                                                                               |
|---------------------------------|----------------------------------------------------------------------------------------------------------------------------------------------------------------------------------------------------------------------------------------------------------------------|
| FASHION CONSULTANT              | Retailers when consuming or selling worth 18500 points value. from his own panel then achieve fashion consultant level.                                                                                                                                              |
| FASHION DEVELOPER               | Fashion Consultant when consuming or selling a product worth 74000 points value worth or develop 4 fashion consultants in direct                                                                                                                                     |
| FASHION ASSOCIATE               | Fashion consultant when consuming or selling a product worth 110,000 points value worth or develop 5 Fashion consultant in direct                                                                                                                                    |
| FASHION PROMOTER<br>MANAGER     | Need to develop 3 Fa which is sponsored by you  *Self ID Purchase point value &Direct ID purchase point value = 369000 points Rank upgrade from 25% to 39%  *Self ID Purchase point value &Direct ID purchase point value = 369000 points Rank upgrade from 30to 39% |
| BUSINESS DEVELOPMENT<br>MANAGER | Develop four 39% who have been sponsored by you submit the challenge form generate a sale value equivalent to 40,15,000 points through your team within 3 consecutive months.                                                                                        |
| BUSINESS HEAD                   | Develop four 42% who have been sponsored by you submit the challenge form generate a sale volume equivalent of 33,000,000 points within 3 consecutive months                                                                                                         |
| NATIONAL BUSINESS HEAD          | Develop for 43% who have been sponsored by you submit the challenge form to generate a sale volume equivalent to 330,000,000 points within 3 consecutive months                                                                                                      |