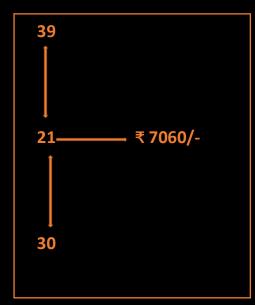

# LEVEL RANK UPGRADATION

| SR.NO | RANK                         | PERSENTAGE |
|-------|------------------------------|------------|
| 1     | RETAILER                     | 10%        |
| 2     | FASHION CONSULTANT           | 21%        |
| 3     | FASHION DEVELOPER            | 25%        |
| 4     | FASHION ASSOCIATE            | 30%        |
| 5     | FASHION PROMOTER MANAGER     | 39%        |
| 6     | BUSINESS DEVELOPMENT MANAGER | 42%        |
| 7     | BUSINESS HEAD                | 43%        |
| 8     | NATIONAL BUSINESS HEAD       | 44%        |

## ₹ 1= 2.25 point value

| RETAILER                        | Customers only have to free sign up for our website he/she will get a 10% discount on every product that he /she shops                                                                                                                                               |
|---------------------------------|----------------------------------------------------------------------------------------------------------------------------------------------------------------------------------------------------------------------------------------------------------------------|
| FASHION CONSULTANT              | Retailers when consuming or selling worth 18500 points value. from his own panel then achieve fashion consultant level.                                                                                                                                              |
| FASHION DEVELOPER               | Fashion Consultant when consuming or selling a product worth 74000 points value worth or develop 4 fashion consultants in direct                                                                                                                                     |
| FASHION ASSOCIATE               | Fashion consultant when consuming or selling a product worth 110,000 points value worth or develop 5 Fashion consultant in direct                                                                                                                                    |
| FASHION PROMOTER<br>MANAGER     | Need to develop 3 Fa which is sponsored by you  *Self ID Purchase point value &Direct ID purchase point value = 369000 points Rank upgrade from 25% to 39%  *Self ID Purchase point value &Direct ID purchase point value = 369000 points Rank upgrade from 30to 39% |
| BUSINESS DEVELOPMENT<br>MANAGER | Develop four 39% who have been sponsored by you submit the challenge form generate a sale value equivalent to 40,15,000 points through your team within 3 consecutive months.                                                                                        |
| BUSINESS HEAD                   | Develop four 42% who have been sponsored by you submit the challenge form generate a sale volume equivalent of 33,000,000 points within 3 consecutive months                                                                                                         |
| NATIONAL BUSINESS HEAD          | Develop for 43% who have been sponsored by you submit the challenge form to generate a sale volume equivalent to 330,000,000 points within 3 consecutive months                                                                                                      |