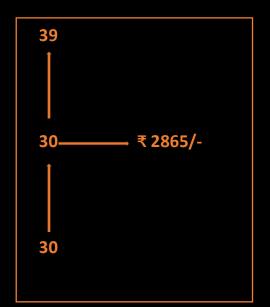

## ₹ 1= 2.25 point value

| RETAILER                        | Customers only have to free sign up for our website he/she will get a 10% discount on every product that he /she shops                                                                                                                                               |
|---------------------------------|----------------------------------------------------------------------------------------------------------------------------------------------------------------------------------------------------------------------------------------------------------------------|
| FASHION CONSULTANT              | Retailers when consuming or selling worth 18500 points value. from his own panel then achieve fashion consultant level.                                                                                                                                              |
| FASHION DEVELOPER               | Fashion Consultant when consuming or selling a product worth 74000 points value worth or develop 4 fashion consultants in direct                                                                                                                                     |
| FASHION ASSOCIATE               | Fashion consultant when consuming or selling a product worth 110,000 points value worth or develop 5 Fashion consultant in direct                                                                                                                                    |
| FASHION PROMOTER<br>MANAGER     | Need to develop 3 Fa which is sponsored by you  *Self ID Purchase point value &Direct ID purchase point value = 369000 points Rank upgrade from 25% to 39%  *Self ID Purchase point value &Direct ID purchase point value = 369000 points Rank upgrade from 30to 39% |
| BUSINESS DEVELOPMENT<br>MANAGER | Develop four 39% who have been sponsored by you submit the challenge form generate a sale value equivalent to 40,15,000 points through your team within 3 consecutive months.                                                                                        |
| BUSINESS HEAD                   | Develop four 42% who have been sponsored by you submit the challenge form generate a sale volume equivalent of 33,000,000 points within 3 consecutive months                                                                                                         |
| NATIONAL BUSINESS HEAD          | Develop for 43% who have been sponsored by you submit the challenge form to generate a sale volume equivalent to 330,000,000 points within 3 consecutive months                                                                                                      |