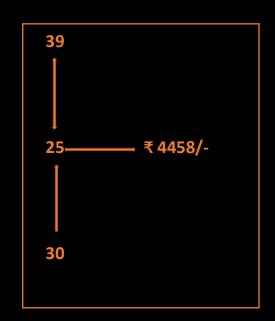

## ₹ 1= 2.25 point value

| RETAILER                        | Customers only have to free sign up for our website he/she will get a 10% discount on every product that he /she shops                                                                                                                                               |
|---------------------------------|----------------------------------------------------------------------------------------------------------------------------------------------------------------------------------------------------------------------------------------------------------------------|
| FASHION CONSULTANT              | Retailers when consuming or selling worth 18500 points value. from his own panel then achieve fashion consultant level.                                                                                                                                              |
| FASHION DEVELOPER               | Fashion Consultant when consuming or selling a product worth 74000 points value worth or develop 4 fashion consultants in direct                                                                                                                                     |
| FASHION ASSOCIATE               | Fashion consultant when consuming or selling a product worth 110,000 points value worth or develop 5 Fashion consultant in direct                                                                                                                                    |
| FASHION PROMOTER<br>MANAGER     | Need to develop 3 Fa which is sponsored by you  *Self ID Purchase point value &Direct ID purchase point value = 369000 points Rank upgrade from 25% to 39%  *Self ID Purchase point value &Direct ID purchase point value = 369000 points Rank upgrade from 30to 39% |
| BUSINESS DEVELOPMENT<br>MANAGER | Develop four 39% who have been sponsored by you submit the challenge form generate a sale value equivalent to 40,15,000 points through your team within 3 consecutive months.                                                                                        |
| BUSINESS HEAD                   | Develop four 42% who have been sponsored by you submit the challenge form generate a sale volume equivalent of 33,000,000 points within 3 consecutive months                                                                                                         |
| NATIONAL BUSINESS HEAD          | Develop for 43% who have been sponsored by you submit the challenge form to generate a sale volume equivalent to 330,000,000 points within 3 consecutive months                                                                                                      |