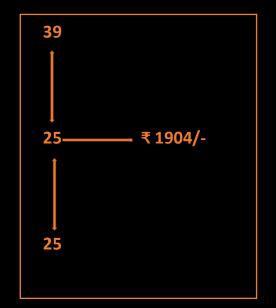

## ₹ 1= 2.25 point value

| RETAILER                        | Customers only have to free sign up for our website he/she will get a 10% discount on every product that he /she shops                                                                                                                                               |
|---------------------------------|----------------------------------------------------------------------------------------------------------------------------------------------------------------------------------------------------------------------------------------------------------------------|
| FASHION CONSULTANT              | Retailers when consuming or selling worth 18500 points value. from his own panel then achieve fashion consultant level.                                                                                                                                              |
| FASHION DEVELOPER               | Fashion Consultant when consuming or selling a product worth 74000 points value worth or develop 4 fashion consultants in direct                                                                                                                                     |
| FASHION ASSOCIATE               | Fashion consultant when consuming or selling a product worth 110,000 points value worth or develop 5 Fashion consultant in direct                                                                                                                                    |
| FASHION PROMOTER<br>MANAGER     | Need to develop 3 Fa which is sponsored by you  *Self ID Purchase point value &Direct ID purchase point value = 369000 points Rank upgrade from 25% to 39%  *Self ID Purchase point value &Direct ID purchase point value = 369000 points Rank upgrade from 30to 39% |
| BUSINESS DEVELOPMENT<br>MANAGER | Develop four 39% who have been sponsored by you submit the challenge form generate a sale value equivalent to 40,15,000 points through your team within 3 consecutive months.                                                                                        |
| BUSINESS HEAD                   | Develop four 42% who have been sponsored by you submit the challenge form generate a sale volume equivalent of 33,000,000 points within 3 consecutive months                                                                                                         |
| NATIONAL BUSINESS HEAD          | Develop for 43% who have been sponsored by you submit the challenge form to generate a sale volume equivalent to 330,000,000 points within 3 consecutive months                                                                                                      |